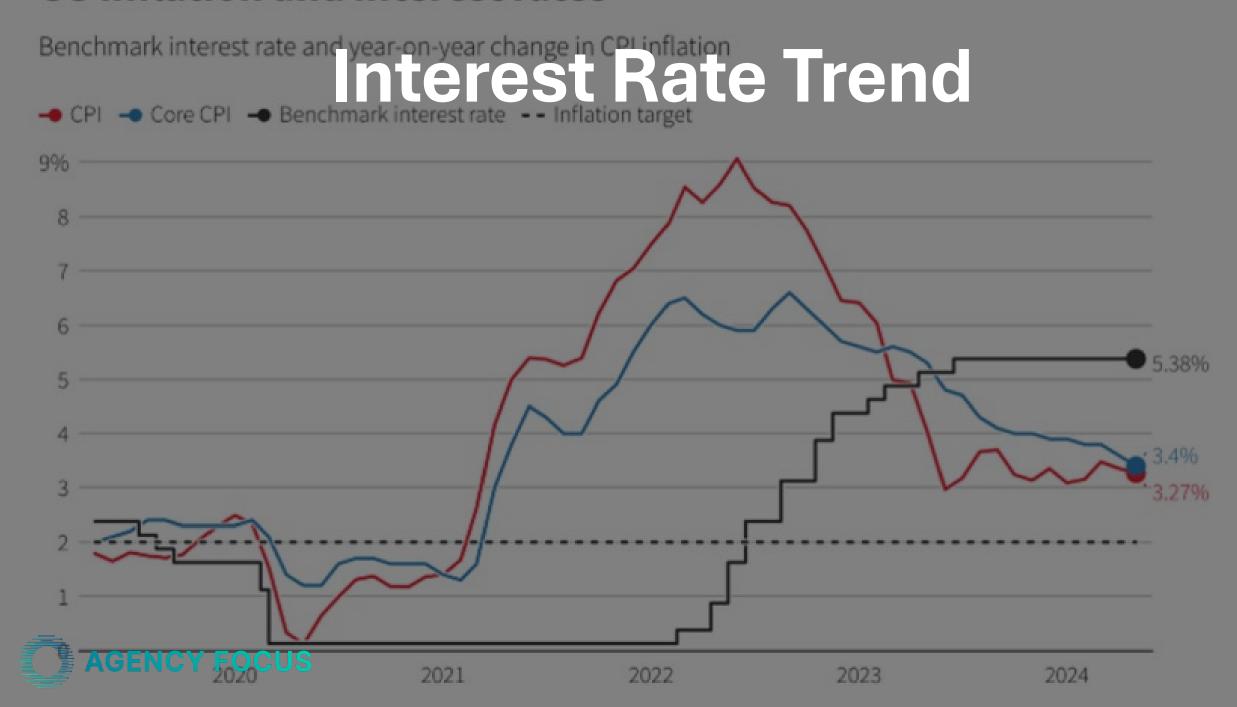

Multiples 2019-2023

Source: Reagan Consulting Winter 2024 Reagan Market Update

Factors that Impact Value

03 IIIIlalioii aliu iiilelest lates