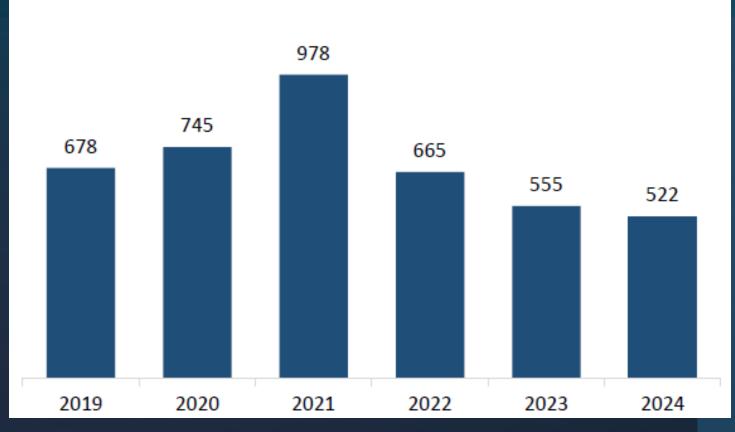

#### Number of Insurance Broker Deals – North America

#### **Top Insurance Broker Acquirers**

| Acquirer                       | 2019 | 2020 | 2021 | 2022 | 2023 | 2024 |
|--------------------------------|------|------|------|------|------|------|
| BroadStreet Partners           | 35   | 62   | 43   | 34   | 58   | 88   |
| HUB                            | 51   | 46   | 48   | 46   | 33   | 46   |
| Inszone Insurance Services     | 6    | 10   | 16   | 23   | 36   | 44   |
| Arthur J. Gallagher            | 28   | 22   | 24   | 18   | 26   | 25   |
| Keystone Agency Partners       | 1    | 8    | 22   | 23   | 16   | 24   |
| ALKEME                         | 0    | 0    | 3    | 2    | 12   | 18   |
| High Street Insurance Partners | 4    | 10   | 56   | 17   | 12   | 14   |
| The Hilb Group                 | 24   | 20   | 29   | 18   | 18   | 13   |
| King Insurance Agency          | 0    | 2    | 3    | 11   | 7    | 11   |
| Peter C Foy & Associates       | 4    | 30   | 85   | 38   | 2    | 11   |
| Relation Insurance Services    | 6    | 10   | 25   | 10   | 1    | 10   |
| Risk Strategies                | 16   | 20   | 23   | 26   | 32   | 9    |
| All Others                     | 503  | 505  | 601  | 399  | 302  | 209  |
| Total                          | 678  | 745  | 978  | 665  | 555  | 522  |

Source: S&P Global Market Intelligence.