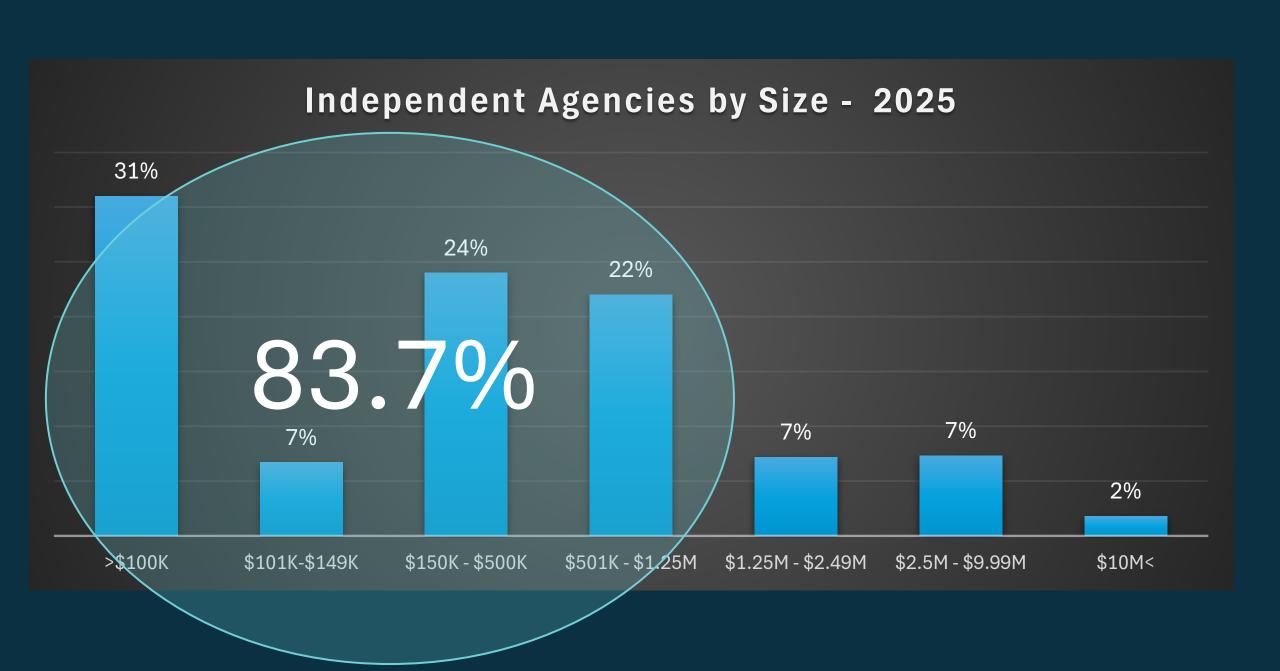

## Agency Networks





**AGENCIES** 



#### Number of Insurance Broker Deals – North America







#### M&A Announced Deals

#### **Top Insurance Broker Acquirers**

| Acquirer                       | 2019 | 2020 | 2021 | 2022 | 2023 | 2024 |
|--------------------------------|------|------|------|------|------|------|
| BroadStreet Partners           | 35   | 62   | 43   | 34   | 58   | 88   |
| HUB                            | 51   | 46   | 48   | 46   | 33   | 46   |
| Inszone Insurance Services     | 6    | 10   | 16   | 23   | 36   | 44   |
| Arthur J. Gallagher            | 28   | 22   | 24   | 18   | 26   | 25   |
| Keystone Agency Partners       | 1    | 8    | 22   | 23   | 16   | 24   |
| ALKEME                         | 0    | 0    | 3    | 2    | 12   | 18   |
| High Street