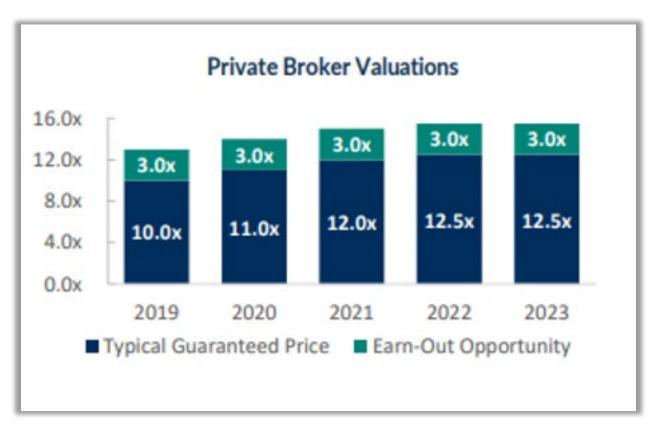

Multiples 2019-2023

Source: Reagan Consulting Winter 2024 Reagan Market Update

Factors that Impact Value

03 IIIIlalioii aliu iiilelest lates